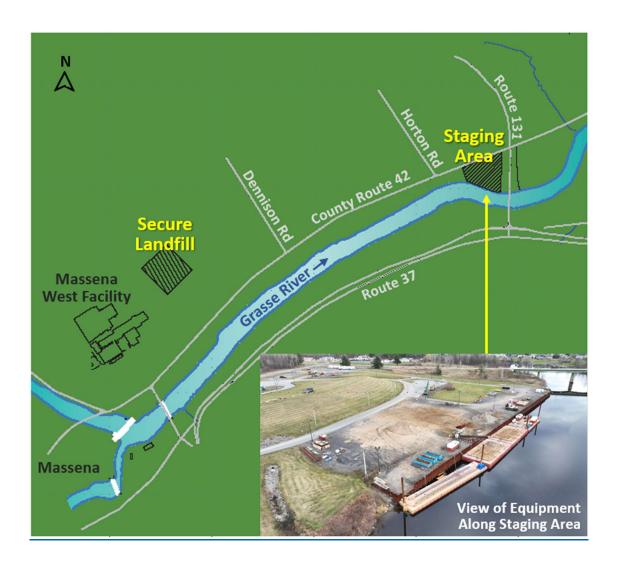

## In-river Storage of Equipment at the Grasse River Remediation Staging Area Site

Work at the Grasse River remediation project Staging Area near the Route 131 bridge in Massena is suspended for the 2024-2025 winter season. During this time, barges used for remediation will be stored at the site and extend a considerable distance from the shoreline into the river.

The equipment is in place and marked with reflective tape and lighting. Anyone using the river during this time should keep a safe distance from the equipment and use extreme caution when traveling through the area.